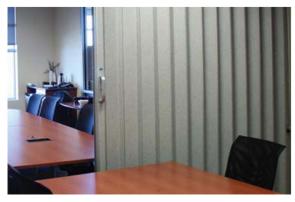

## UNIFOLD ACCORDEON DOORS

Moderco's Unifold offers the ideal solution for meeting room dividers. The Moderco Unifold Accordion Door is beautiful and durable with high acoustical performance.

A range of acoustical doors (STC 31, 35, 40, 44) and a non-acoustical door are available to meet every need and budget.

- > Lasting look
- > Acoustical and secure closure
- > Wide range of finishes
- > Rigid cover with no visible hinges, seams or fabric buttons
- > 14GA steel internal pantograph system
- > Full height u-shaped steel channels
- > Dual covers attached to the pantographs
- Robust sliding type handle mounted on a full height steel post with a V-shaped acoustical moulding
- Independent key lock with changeable cylinder for master key system is available as an option
- Acoustical top & bottom sweep strip standard on models 3100, 3500, 4000 and 4400.