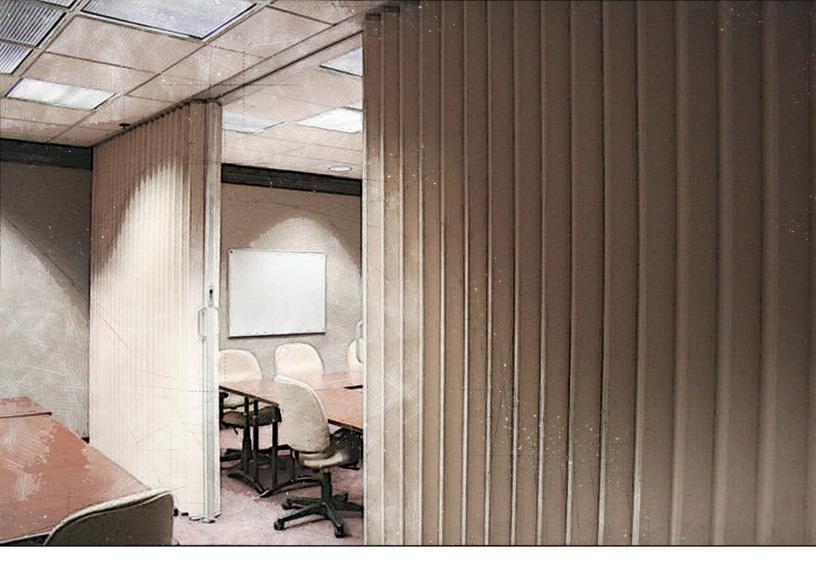

## UNIFOLD ACCORDEON DOORS

Moderco's Unifold offers the ideal solution for meeting room dividers. The Moderco Unifold Accordion Door is beautiful and durable with high acoustical performance.

A range of acoustical doors (STC 31, 35, 40, 44) and a non-acoustical door are available to meet every need and budget.

- > Lasting look
- > Acoustical and secure closure
- > Wide range of finishes
- > Rigid cover with no visible hinges, seams or fabric buttons
- > 14GA steel internal pantograph system
- > Full height u-shaped steel channels
- > Dual covers attached to the pantographs
- Robust sliding type handle mounted on a full height steel post with a V-shaped acoustical moulding
- Independent key lock with changeable cylinder for master key system is available as an option
- Acoustical top & bottom sweep strip standard on models 3100, 3500, 4000 and 4400.