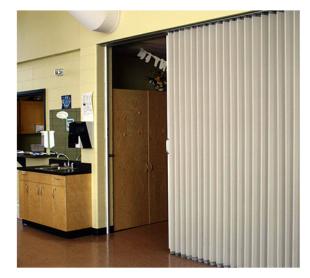

## UNIFOLD ACCORDEON DOORS

Moderco's Unifold offers the ideal solution for meeting room dividers. The Moderco Unifold Accordion Door is beautiful and durable with high acoustical performance.

A range of acoustical doors (STC 31, 35, 40, 44) and a non-acoustical door are available to meet every need and budget.

- > Lasting look
- > Acoustical and secure closure
- > Wide range of finishes
- > Rigid cover with no visible hinges, seams or fabric buttons
- > 14GA steel internal pantograph system
- > Full height u-shaped steel channels
- > Dual covers attached to the pantographs
- Robust sliding type handle mounted on a full height steel post with a V-shaped acoustical moulding
- Independent key lock with changeable cylinder for master key system is available as an option
- Acoustical top & bottom sweep strip standard on models 3100, 3500, 4000 and 4400.