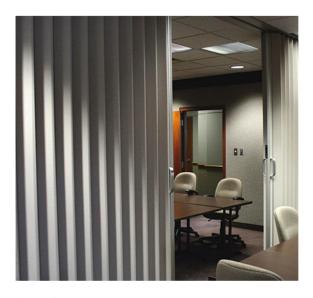

## UNIFOLD ACCORDEON DOORS

Moderco's Unifold offers the ideal solution for meeting room dividers. The Moderco Unifold Accordion Door is beautiful and durable with high acoustical performance.

A range of acoustical doors (STC 31, 35, 40, 44) and a non-acoustical door are available to meet every need and budget.

- > Lasting look
- > Acoustical and secure closure
- > Wide range of finishes
- > Rigid cover with no visible hinges, seams or fabric buttons
- > 14GA steel internal pantograph system
- > Full height u-shaped steel channels
- > Dual covers attached to the pantographs
- Robust sliding type handle mounted on a full height steel post with a V-shaped acoustical moulding
- Independent key lock with changeable cylinder for master key system is available as an option
- Acoustical top & bottom sweep strip standard on models 3100, 3500, 4000 and 4400.