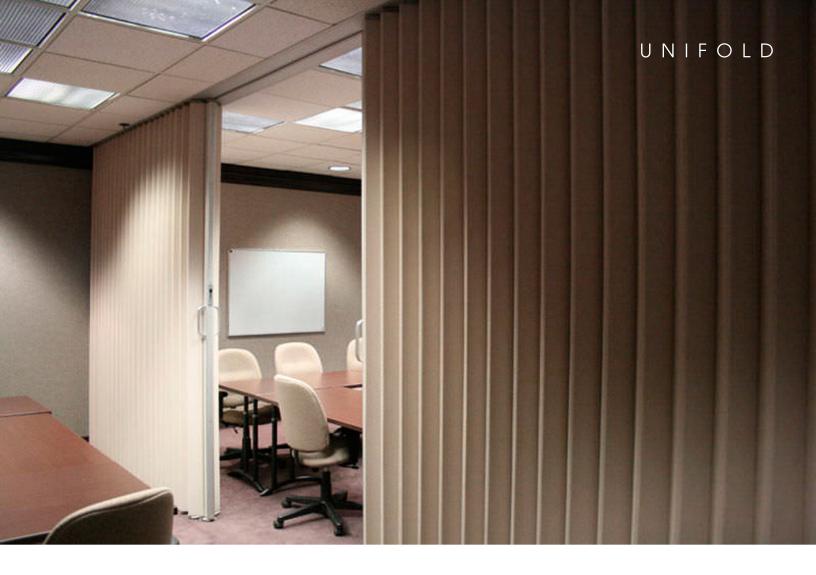

## UNIFOLD ACCORDEON DOORS

Moderco's Unifold offers the ideal solution for meeting room dividers. The Moderco Unifold Accordion Door is beautiful and durable with high acoustical performance.

A range of acoustical doors (STC 31, 35, 40, 44) and a non-acoustical door are available to meet every need and budget.

- > Lasting look
- > Acoustical and secure closure
- > Wide range of finishes
- > Rigid cover with no visible hinges, seams or fabric buttons
- > 14GA steel internal pantograph system
- > Full height u-shaped steel channels
- > Dual covers attached to the pantographs
- Robust sliding type handle mounted on a full height steel post with a V-shaped acoustical moulding
- Independent key lock with changeable cylinder for master key system is available as an option
- Acoustical top & bottom sweep strip standard on models 3100, 3500, 4000 and 4400.