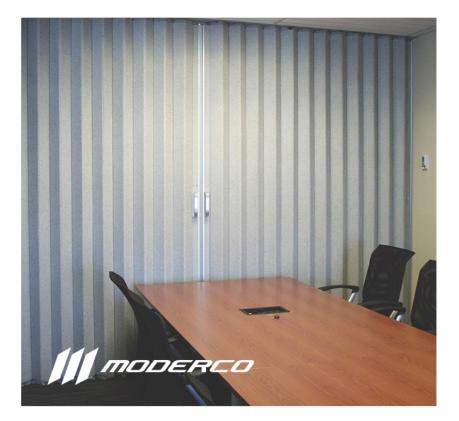

## UNIFOLD ACCORDEON DOORS

Moderco's Unifold offers the ideal solution for meeting room dividers. The Moderco Unifold Accordion Door is beautiful and durable with high acoustical performance.

A range of acoustical doors (STC 31, 35, 40, 44) and a non-acoustical door are available to meet every need and budget.

- > Lasting look
- > Acoustical and secure closure
- > Wide range of finishes
- > Rigid cover with no visible hinges, seams or fabric buttons
- > 14GA steel internal pantograph system
- > Full height u-shaped steel channels
- > Dual covers attached to the pantographs
- Robust sliding type handle mounted on a full height steel post with a V-shaped acoustical moulding
- Independent key lock with changeable cylinder for master key system is available as an option
- Acoustical top & bottom sweep strip standard on models 3100, 3500, 4000 and 4400.