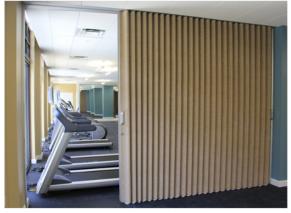

## UNIFOLD ACCORDEON DOORS

Moderco's Unifold offers the ideal solution for meeting room dividers. The Moderco Unifold Accordion Door is beautiful and durable with high acoustical performance.

A range of acoustical doors (STC 31, 35, 40, 44) and a non-acoustical door are available to meet every need and budget.

- > Lasting look
- > Acoustical and secure closure
- > Wide range of finishes
- > Rigid cover with no visible hinges, seams or fabric buttons
- > 14GA steel internal pantograph system
- > Full height u-shaped steel channels
- > Dual covers attached to the pantographs
- Robust sliding type handle mounted on a full height steel post with a V-shaped acoustical moulding
- Independent key lock with changeable cylinder for master key system is available as an option
- Acoustical top & bottom sweep strip standard on models 3100, 3500, 4000 and 4400.